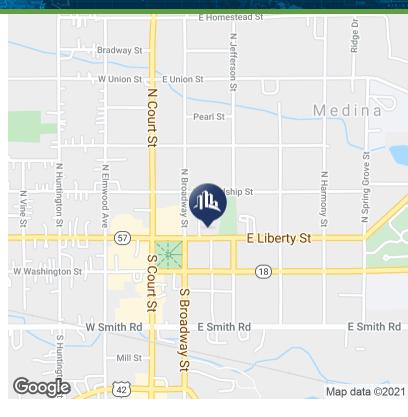

## 225 E. Liberty

**MEDINA, OH 44256** 

#### PROPERTY HIGHLIGHTS

- 272 SF Office Available
- · Rents are plus utilities and cleaning fee
- Common Conference Room
- 5 miles from I-71
- Near Medina Square retail, restaurants and more
- · Across the street from the Medina County Courthouse